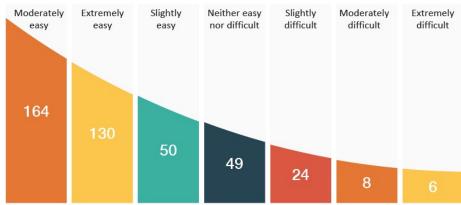

due 27/9 |
| 5  | TOPIC TITLE | FORMAT                  |                          |
| 6  | TOPIC TITLE | FORMAT                  |                          |
| 7  | TOPIC TITLE | FORMAT                  |                          |
| 0  | TOPIC TITLE | FORMAT                  |                          |
| 9  | TOPIC TITLE | FORMAT                  |                          |
| 10 | TOPIC TITLE | FORMAT                  |                          |
| 11 | TOPIC TITLE | FORMAT                  |                          |
| 12 | TOPIC TITLE | FORMAT                  |                          |
| 13 | TOPIC TITLE | FORMAT                  |                          |



#### Student survey - Top ranked Canvas site pages



#### Student survey - How easy was to navigate the Canvas site?



# LT4

# Supporting offshore students - A pilot study

— Boris Choy , Nuo (Carol) Xu

& Xiaoyong (Shaun) Luo













## **Peer Learning Group (PLG)**

**Supporting offshore students initiative 2021** 

Xiaoyong (Shaun) Luo, MPA student Nuo (Carol) Xu, MCom graduate Boris Choy, Discipline of Business Analytics





## About the PLG (QBUS5001/2)

#### Who are we?

 Former students (as PLG facilitators) and existing students (as PLG leaders)

#### What do we do?

- Leaders we are good in mathematics. We help our classmates in statistics and we play together
- Facilitators we share our PLG experience and help leaders run their study groups

#### What are the sponsors of the PLG project?

□ Dr Boris Choy & Discipline of Business Analytics







## **New Initiative during COVID**

#### W