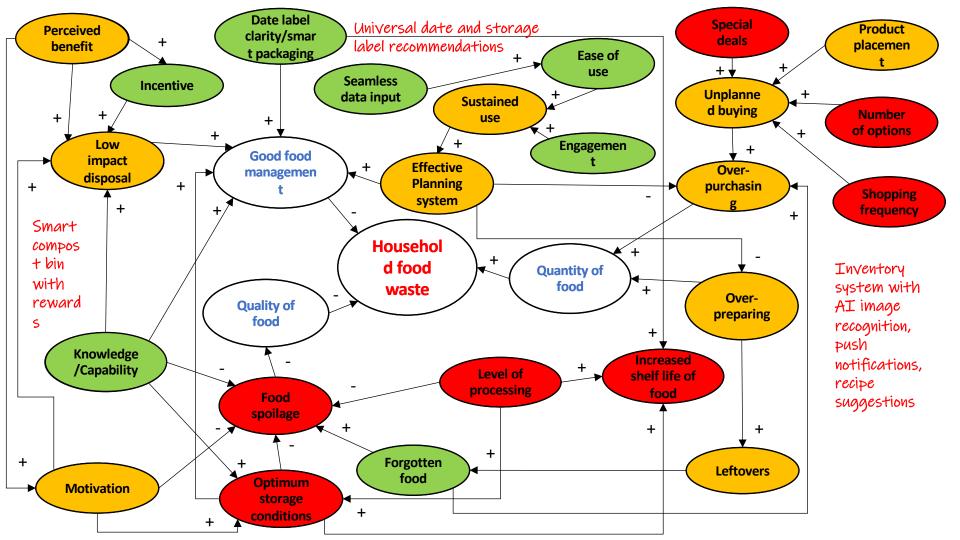

#### Rosalind Deaker and Corina Raduescu

- Industry and Community Project Units are designed to:
  - Provide students with authentic complex problems to solve
  - Develop a toolkit for collaborative complex problem-solving within an interdisciplinary context
- Systems mapping using causal-loop diagrams (CLD) help facilitate problem identification, root causes, interconnectedness of variables and potential solutions

Causal loop diagrams (CLD) used increasingly in research

CLD applied across a broad range of subject areas e.g.

- Obesity<sup>1</sup>
- Post Covid-19 tourism recovery<sup>2</sup>
- Social dimensions of circular economy<sup>3</sup>
- Planning resilient