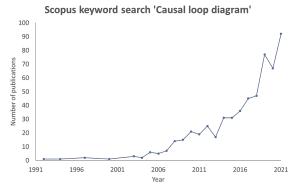

Causal loop diagrams (CLD) used increasingly in research

CLD applied across a broad range of subject areas e.g.

- Obesity<sup>1</sup>
- Post Covid-19 tourism recovery<sup>2</sup>
- Social dimensions of circular economy<sup>3</sup>
- Planning resilient