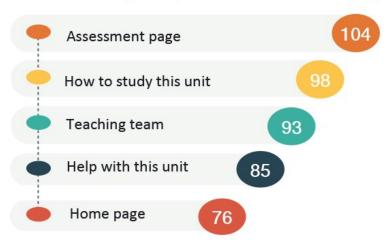

|
| 4  | TOPIC TITLE | FORMAT                  | Assessment 1 is due 27/9 |
| 5  | TOPIC TITLE | FORMAT                  |                          |
| 6  | TOPIC TITLE | FORMAT                  |                          |
| 7  | TOPIC TITLE | FORMAT                  |                          |
| 0  | TOPIC TITLE | FORMAT                  |                          |
| 9  | TOPIC TITLE | FORMAT                  |                          |
| 10 | TOPIC TITLE | FORMAT                  |                          |
| 11 | TOPIC TITLE | FORMAT                  |                          |
| 12 | TOPIC TITLE | FORMAT                  |                          |
| 13 | TOPIC TITLE | FORMAT                  |                          |



#### Student survey - Top ranked Canvas site pages



#### Student survey - How easy was to navigate the Canvas site?



# LT4

# Supporting offshore students - A pilot study

— Boris Choy , Nuo (Carol) Xu

& Xiaoyong (Shaun) Luo













## **Peer Learning Group (PLG)**

**Supporting offshore students initiative 2021** 

Xiaoyong (Shaun) Luo, MPA student Nuo (Carol) Xu, MCom graduate Boris Choy, Discipline of Business Analytics





## About the PLG (QBUS5001/2)

#### Who are we?

 Former students (as PLG facilitators) and existing students (as PLG leaders)

#### What do we do?

- Leaders we are good in mathematics. We help our classmates in statistics and we play together
- Facilitators we share our PLG experience and help leaders run their study groups

#### What are the sponsors of the PLG project?

□ Dr Boris Choy & Discipline of B